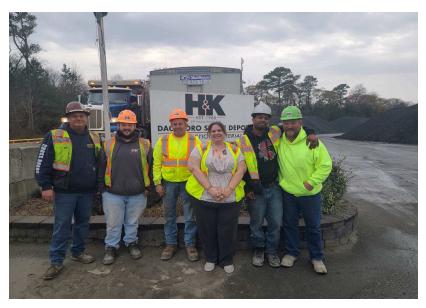

## H&K GROUP, INC. SHIPS OVER 1 MILLION TONS OF STONE BY RAIL

H&K Group, Inc. (H&K) is proud to announce that it has shipped over 1 million tons of aggregate from our <u>Birdsboro Quarry</u> facility in Berks County, PA to our <u>Dagsboro Stone Depot</u> facility in Sussex County, DE! This is the second time in H&K's history where 1 million tons of aggregate had been shipped to Dagsboro Stone Depot, illustrating what a considerable feat this achievement is. With hunger and anticipation for 2025, H&K plans to exceed that number in the coming production season. We would love to thank all those at H&K, whether on the ground, in machines or behind the scenes that made this happen. It was truly a team effort.

Photo gallery attached.

Birdsboro Quarry, Berks County, PA

Birdsboro Quarry Rail Team

Dagsboro Stone Depot, Sussex County, Delaware

Dagsboro Stone Depot locomotive

Dagsboro Stone Depot Team

We Are H&K!