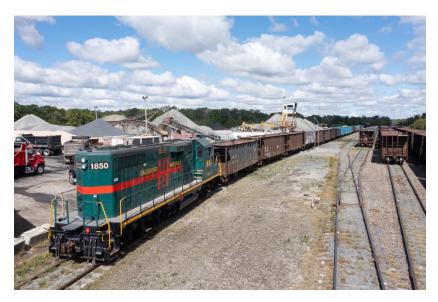

## H&K GROUP, INC. SHIPS OVER 1 MILLION TONS OF STONE BY RAIL

H&K Group, Inc. (H&K) is proud to announce that it has shipped over 1 million tons of aggregate from our <u>Birdsboro Quarry</u> facility in Berks County, PA to our <u>Dagsboro Stone Depot</u> facility in Sussex County, DE! This is the second time in H&K's history where 1 million tons of aggregate had been shipped to Dagsboro Stone Depot, illustrating what a considerable feat this achievement is. With hunger and anticipation for 2025, H&K plans to exceed that number in the coming production season. We would love to thank all those at H&K, whether on the ground, in machines or behind the scenes that made this happen. It was truly a team effort.

Photo gallery attached.

Birdsboro Quarry, Berks County, PA

Birdsboro Quarry Rail Team

Dagsboro Stone Depot, Sussex County, Delaware

Dagsboro Stone Depot locomotive

Dagsboro Stone Depot Team

We Are H&K!