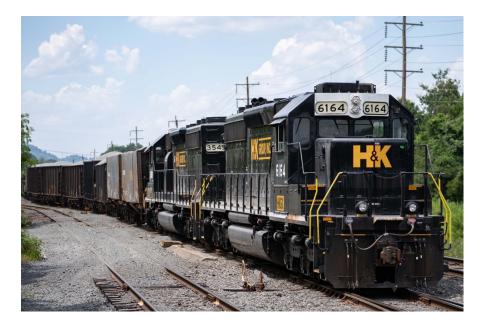

Photo gallery attached.

Birdsboro Quarry, Berks County, PA

Birdsboro Quarry Rail Team

Dagsboro Stone Depot, Sussex County, Delaware

Dagsboro Stone Depot locomotive

Dagsboro Stone Depot Team

We Are H&K!