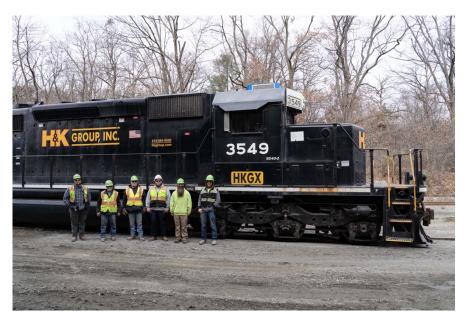

Photo gallery attached.

Birdsboro Quarry, Berks County, PA

Birdsboro Quarry Rail Team

Dagsboro Stone Depot, Sussex County, Delaware

Dagsboro Stone Depot locomotive

Dagsboro Stone Depot Team

We Are H&K!