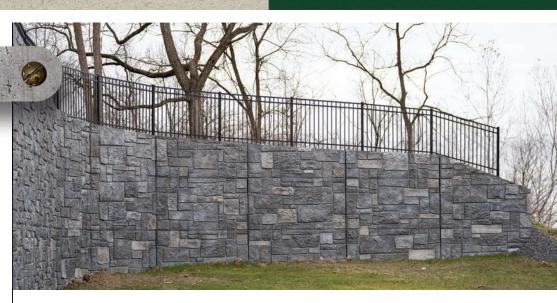

#### **Additional Project Features:**

- 6,402 Square Feet of 4x8 panel retaining wall system.
- Textured and stained panels utilized for greater visual aesthetics.

#### **Project Description:**

The existing entrance access had drastic elevation changes along the property lines limiting the functional use of the property. The original concept was for the construction of a steel post and panel retaining wall system. In order to reduce cost and expedite the installation schedule a Value Engineered Gravix panel wall system was utilized. Due to the visibility and proximity of the wall to the town homes, the wall panels were cast with a textured stone finish. Multicolored stains were applied for a natural stone appearance and greater aesthetics. Due to the proprietary design of the Gravix Wall System, on-site soils and/or #57 stone can be used to back fill the wall system.