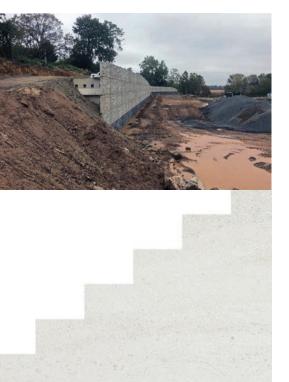

#### **Additional Project Features:**

- 6,402 Square Feet of 4x8 panel retaining wall system.
- Textured and stained panels utilized for greater visual aesthetics.

#### **Project Description:**

The existing entrance access had drastic elevation changes along the property lines limiting the functional use of the property. The original concept was for the construction of a steel post and panel retaining wall system. In order to reduce cost and expedite the installation schedule a Value Engineered Gravix panel wall system was utilized. Due to the visibility and proximity of the wall to the town homes, the wall panels were cast with a textured stone finish. Multicolored stains were applied for a natural stone appearance and greater aesthetics. Due to the proprietary design of the Gravix Wall System, on-site soils and/or #57 stone can be used to back fill the wall system.