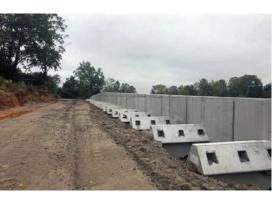

#### **Project Description:**

The existing entrance access had drastic elevation changes along the property lines limiting the functional use of the property. The original concept was for the construction of a steel post and panel retaining wall system. In order to reduce cost and expedite the installation schedule a Value Engineered Gravix panel wall system was utilized. Due to the visibility and proximity of the wall to the town homes, the wall panels were cast with a textured stone finish. Multicolored stains were applied for a natural stone appearance and greater aesthetics. Due to the proprietary design of the Gravix Wall System, on-site soils and/or #57 stone can be used to back fill the wall system.