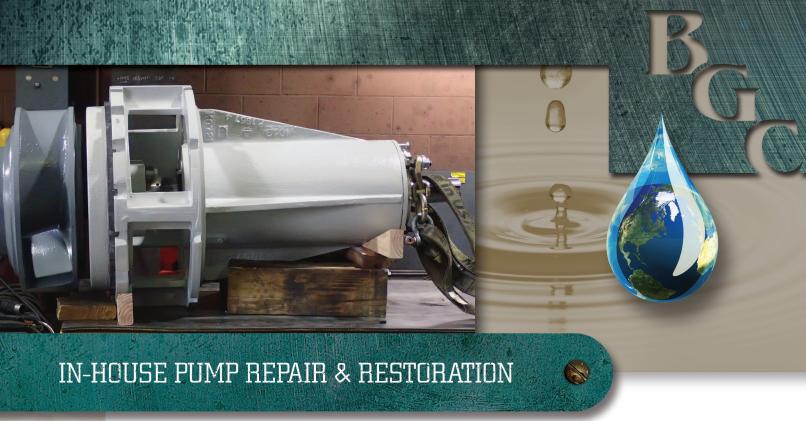

The BGC, Inc., Water & Wastewater Services Team has complete in-house pump repair and restoration services available to our clientele. Avoid new or replacement pump costs and rest assured that your equipment will be fixed to OEM specifications and reinstalled in a timely manner.

## In-House Pump Repair & Restoration Services Include:

- Fully disassembled, cleaned & inspected
- Elimination of scoring of shafts by machining to factory specifications
- Bearings, seals, o-rings and normal wear items replaced
- In-house Media Blasting & Painting
- In-house AWS & ASME Certified Welders
- In-House Certified Welding Inspector
- OEM rebuild quality
- 24 Hour Emergency Service
- Mobile mechanical & crane service available