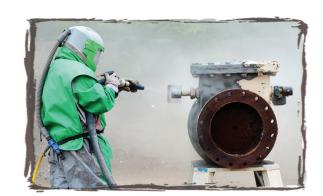

## In-House Pump Repair & Restoration Services Include:

- Fully disassembled, cleaned & inspected
- Elimination of scoring of shafts by machining to factory specifications
- Bearings, seals, o-rings and normal wear items replaced
- In-house Media Blasting & Painting
- In-house AWS & ASME Certified Welders
- In-House Certified Welding Inspector
- OEM rebuild quality
- 24 Hour Emergency Service
- Mobile mechanical & crane service available