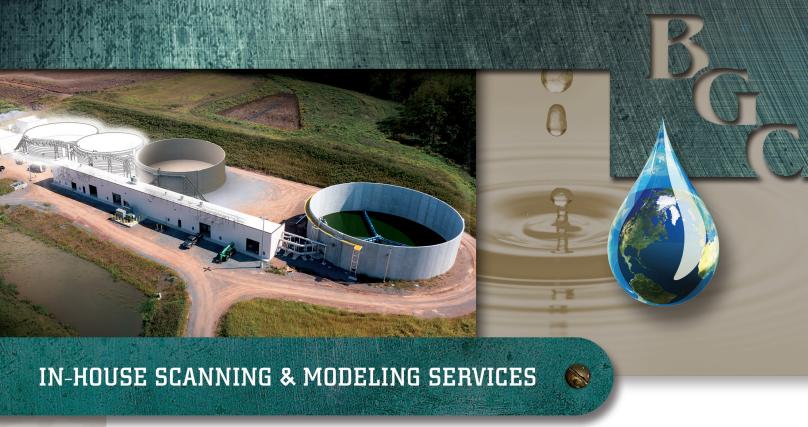

## 

The BGC, Inc., Water & Wastewater Services Division Team has in-house scanning and modeling services available to our clientele. Services include: Update asbuilts with accurate existing conditions, detailed arrangement drawings for new equipment retrofits, custom fabrication drawings, and geometric analysis of site/ structure/equipment conditions. Take the headache out of updating old as-builts and retrofitting new equipment! Installation and fabrication available upon request.

## In-House Scanning & Modeling Services:

- BGC Engineering Team Scanning and Modeling Services
- Using the Trimble X7 3D laser scanner we can collect as-built dimensions to within +/- 1/16" accuracy of any existing environment
- Accurately model existing conditions or retrofit this space with new equipment, piping or structures
- Final products offered:
  - » Scan available as a point cloud (.rwp, .e57, .pts)
  - » Complete 3D model (STEP, SW, DWG, Creo, STL)
  - » 2D Arrangement and Fabrication Drawings (PDF, SW, DXF, DWG)
  - » Custom Metals fabrication available upon request
  - » Installation available upon request