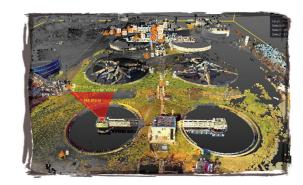

## In-House Scanning & Modeling Services:

- BGC Engineering Team Scanning and Modeling Services
- Using the Trimble X7 3D laser scanner we can collect as-built dimensions to within +/- 1/16" accuracy of any existing environment
- Accurately model existing conditions or retrofit this space with new equipment, piping or structures
- Final products offered:
  - » Scan available as a point cloud (.rwp, .e57, .pts)
  - » Complete 3D model (STEP, SW, DWG, Creo, STL)
  - » 2D Arrangement and Fabrication Drawings (PDF, SW, DXF, DWG)
  - » Custom Metals fabrication available upon request
  - » Installation available upon request