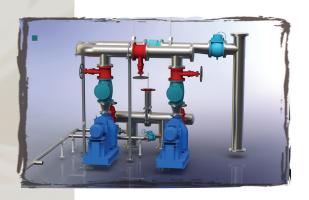

## In-House Scanning & Modeling Services:

- BGC Engineering Team Scanning and Modeling Services
- Using the Trimble X7 3D laser scanner we can collect as-built dimensions to within +/- 1/16" accuracy of any existing environment
- Accurately model existing conditions or retrofit this space with new equipment, piping or structures
- Final products offered:
  - » Scan available as a point cloud (.rwp, .e57, .pts)
  - » Complete 3D model (STEP, SW, DWG, Creo, STL)
  - » 2D Arrangement and Fabrication Drawings (PDF, SW, DXF, DWG)
  - » Custom Metals fabrication available upon request
  - » Installation available upon request